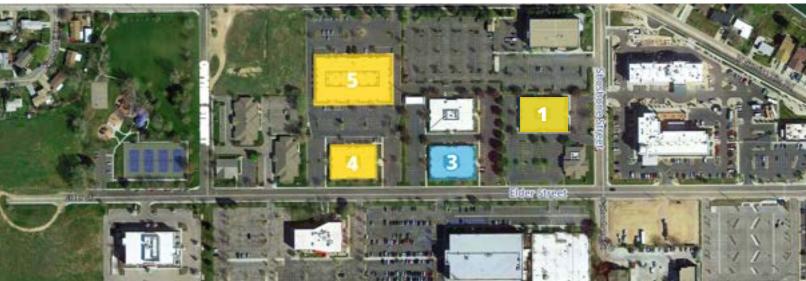

| Building | Suite | Size     | Rate        | Available     |
|----------|-------|----------|-------------|---------------|
| 3        | 101   | 2,809 SF | \$14.00 NNN | Now           |
| 3        | 102   | 4,191 SF | \$14.00 NNN | February 2025 |
| 3        | 103   | 7,000 SF | \$14.00 NNN | March 2025    |

### Floor Plan