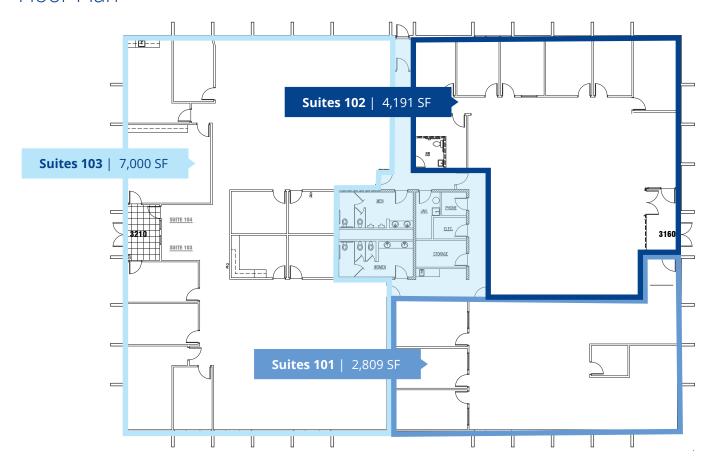

| Building | Suite | Size     | Rate        | Available     |
|----------|-------|----------|-------------|---------------|
| 3        | 101   | 2,809 SF | \$14.00 NNN | Now           |
| 3        | 102   | 4,191 SF | \$14.00 NNN | February 2025 |
| 3        | 103   | 7,000 SF | \$14.00 NNN | March 2025    |

### Floor Plan