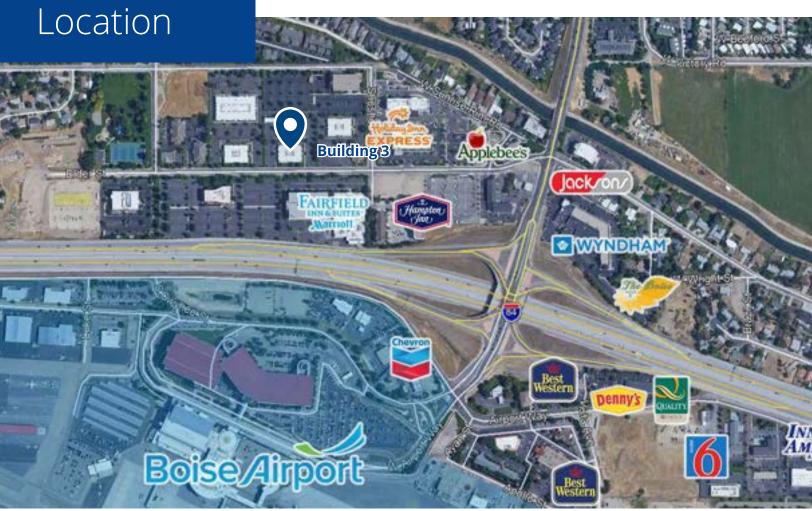

### 3160 W. Elder Street Boise, ID

#### Highlights:

- Convenient location with easy on/off I-84 access
- Near Micron, Airport, Downtown Boise, and Owyhee Park
- Walking distance to hotels and restaurants
- Fiber, DSL and T1 all available on-site
- · Less than 10 minutes to downtown Boise
- Communication conduit connecting all office park buildings
- Call agent for showing